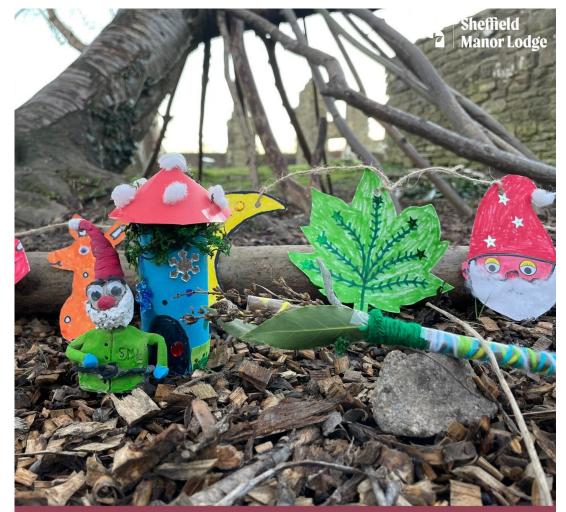

# Enchanted Woodland February 17th to 20th

#### What will we be making?

- Clay woodland sprite/create with toadstool house
- Magical woodland wand with foraged components
- Enchanted nature woodland decoration

Our trail this week will take you on an enchanted adventure to find the woodland wizards lost items with a reward at the end.

Free entry to site. £5 for crafts and trail.

Sheffieldmanorlodge

sheffieldmanorlodge.org